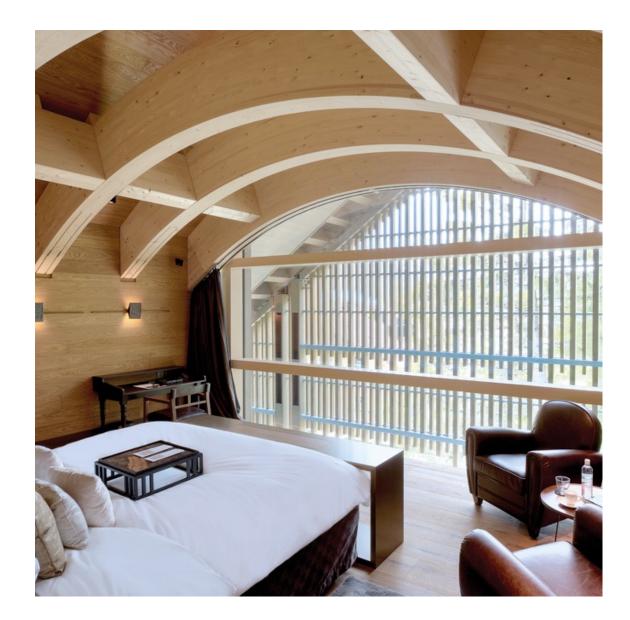

#### Penthouse F., Andermatt

Alpinchalet with more than 330 m<sup>2</sup>

Private living area within the 5-star hotel The Chedi – Andermatt

Client: Andermatt Swiss Alps AG Architect: Jaeggi Architekten Project management ASA: Philipp Eigenmann Project term: 7/2013 to 12/2013