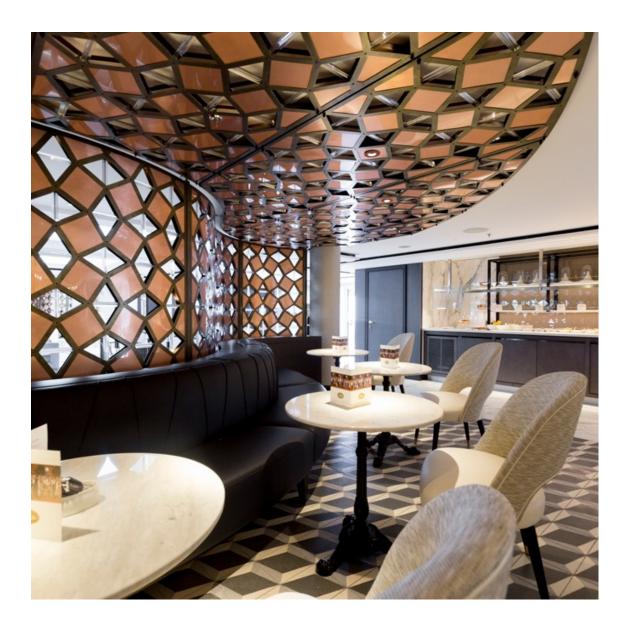

#### **MS Mozart**

Turn-key-development of Europe's largest and most exclusive river cruiser ship

 $800 \text{ m}^2$  in three month

Lobby, bistro-café, main restaurant, wine tasting room, crew cabins

Client: Crystal Cruises Architects: Tillberg Design of Sweden Project term: 3/2016 to 6/2016